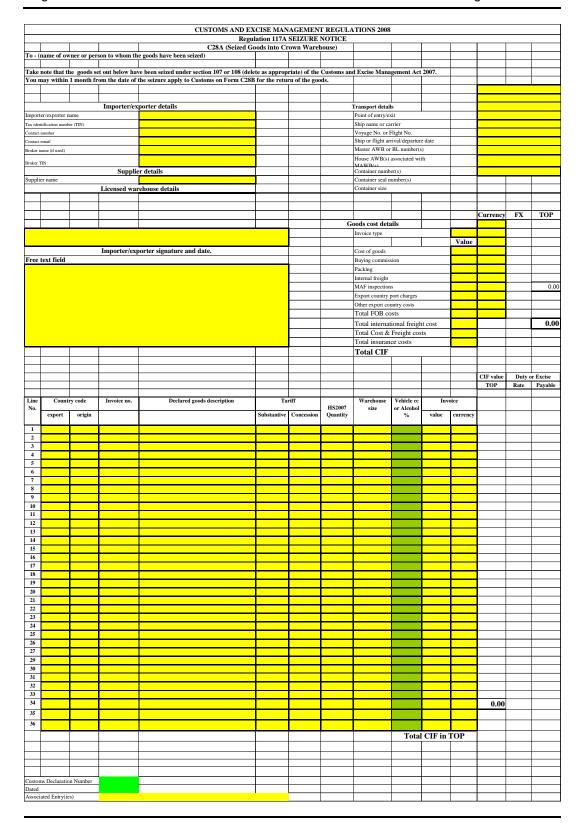

#### "117 Seizure notice

The Chief Commissioner shall within 14 days of any seizure, serve a seizure notice in Customs Form C28A to the owner of seized goods if known, or if the owner cannot be served, then to the person from whom the goods were seized, and the person to whom the seizure notice has been served may, within 1 month of the date of the seizure notice, apply in Customs Form C28B for the return of the goods."